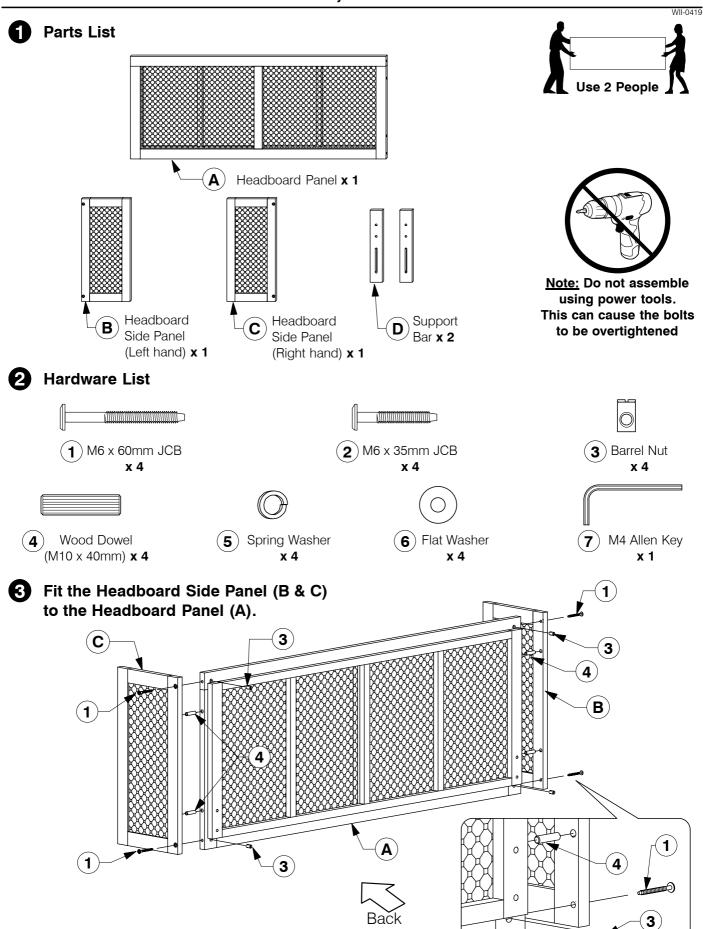

#### **Assembly Instructions**

WII-0419

4 Fix the Adjustable foot to the bottom of the Support Leg (E).

Fit the Post (F) to the Support Panel (G).

6 Fit the Center Rail Bracket to the Headboard Panel (A).