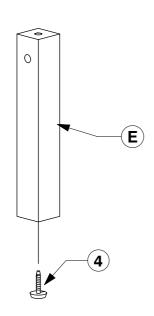

#### **Assembly Instructions**

WII-0419

4 Fix the Adjustable foot to the bottom of the Support Leg (E).

Fit the Post (F) to the Support Panel (G).

6 Fit the Center Rail Bracket to the Headboard Panel (A).