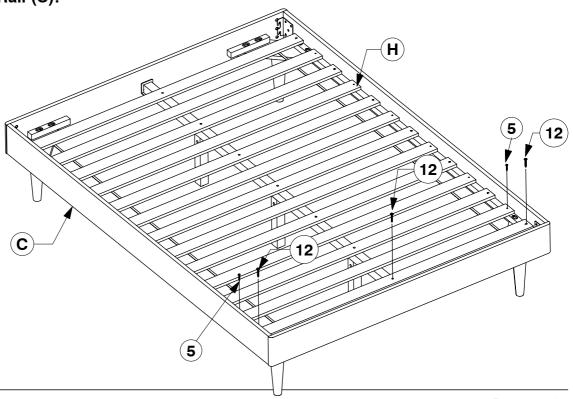

#### **Assembly Instructions**



WII-0419

4 Fix the Adjustable foot to the bottom of the Support Leg (E).



Fit the Post (F) to the Support Panel (G).



6 Fit the Center Rail Bracket to the Headboard Panel (A).



**Assembly Instructions** 

N/II ∩410

8 Bolt the assembled Support Panel (G) to the Side Rail (C).





**Assembly Instructions** 



Page 4 of 6

**Assembly Instructions** 





WII-0419

Fit the other Slats out and assemble the Support Leg (E) to the Bed Slat (H).
Bolt & screw the Bed Slats (H) to the Side Rail (C) & Long Support (D).



Bolt & screw the remaining Bed Slats (H) to the Side Rail (C).



## Full Headboard

**Assembly Instructions** 



# Full Headboard

**Assembly Instructions** 



Page 2 of 2