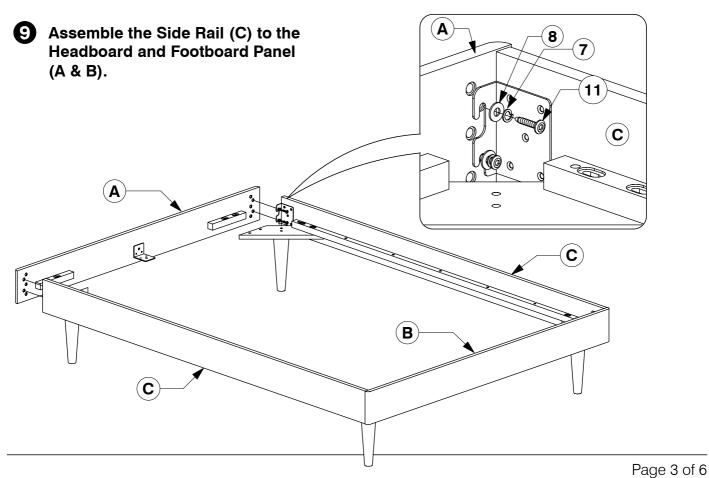

#### **Assembly Instructions**

WII-0419

4 Fix the Adjustable foot to the bottom of the Support Leg (E).

Fit the Post (F) to the Support Panel (G).

6 Fit the Center Rail Bracket to the Headboard Panel (A).