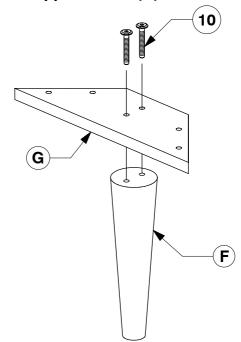

#### **Assembly Instructions**

WII-0419

4 Fix the Adjustable foot to the bottom of the Support Leg (E).

Fit the Post (F) to the Support Panel (G).

6 Fit the Center Rail Bracket to the Headboard Panel (A).