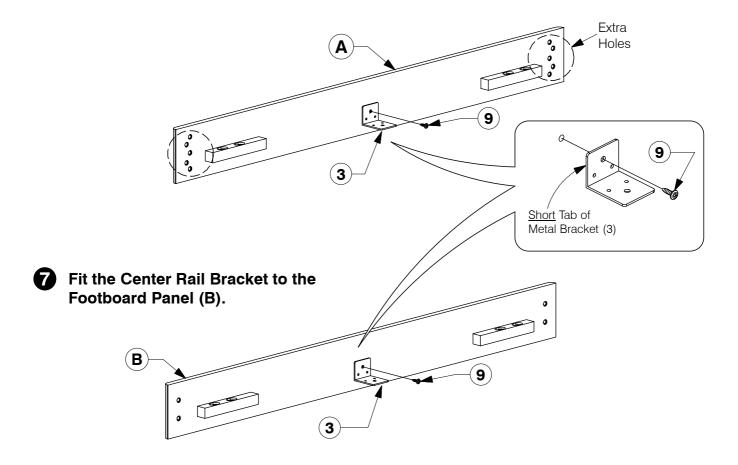

#### **Assembly Instructions**

WII-0419

4 Fix the Adjustable foot to the bottom of the Support Leg (E).

Fit the Post (F) to the Support Panel (G).

6 Fit the Center Rail Bracket to the Headboard Panel (A).