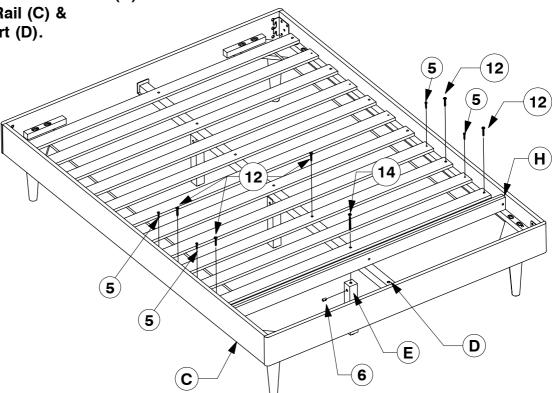

**Assembly Instructions** 

N/II ∩410

8 Bolt the assembled Support Panel (G) to the Side Rail (C).

**Assembly Instructions** 

Page 4 of 6

**Assembly Instructions** 

WII-0419

Fit the other Slats out and assemble the Support Leg (E) to the Bed Slat (H).
Bolt & screw the Bed Slats (H) to the Side Rail (C) & Long Support (D).