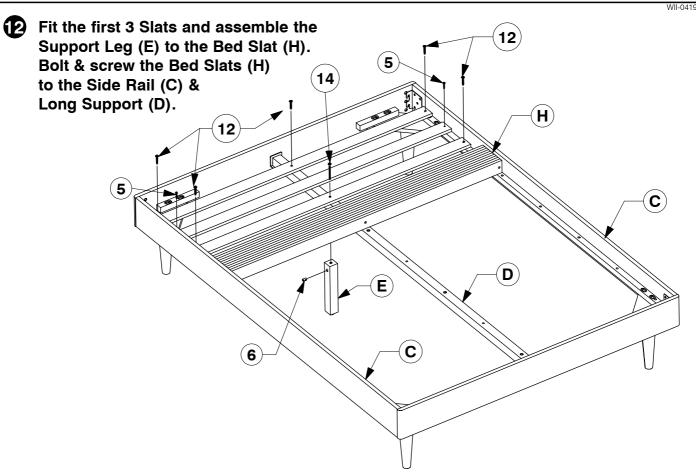

**Assembly Instructions** 

N/II ∩410

8 Bolt the assembled Support Panel (G) to the Side Rail (C).

**Assembly Instructions** 

Page 4 of 6

**Assembly Instructions** 

WII-0419

Fit the other Slats out and assemble the Support Leg (E) to the Bed Slat (H).
Bolt & screw the Bed Slats (H) to the Side Rail (C) & Long Support (D).

Bolt & screw the remaining Bed Slats (H) to the Side Rail (C).