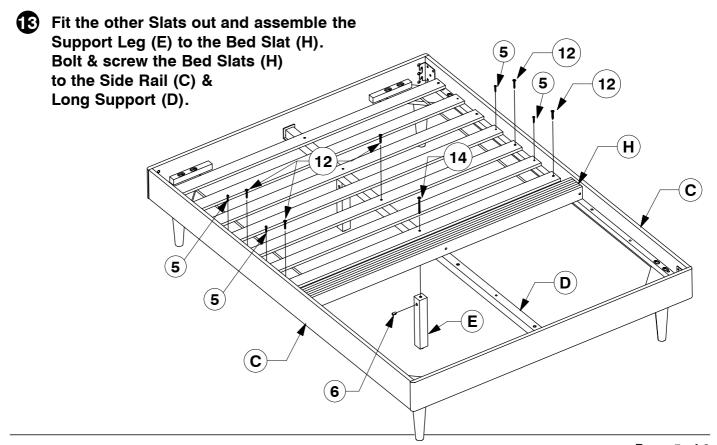

**Assembly Instructions** 

N/II ∩410

8 Bolt the assembled Support Panel (G) to the Side Rail (C).

**Assembly Instructions** 

Page 4 of 6

**Assembly Instructions** 

WII-0419

Fit the other Slats out and assemble the Support Leg (E) to the Bed Slat (H).
Bolt & screw the Bed Slats (H) to the Side Rail (C) & Long Support (D).