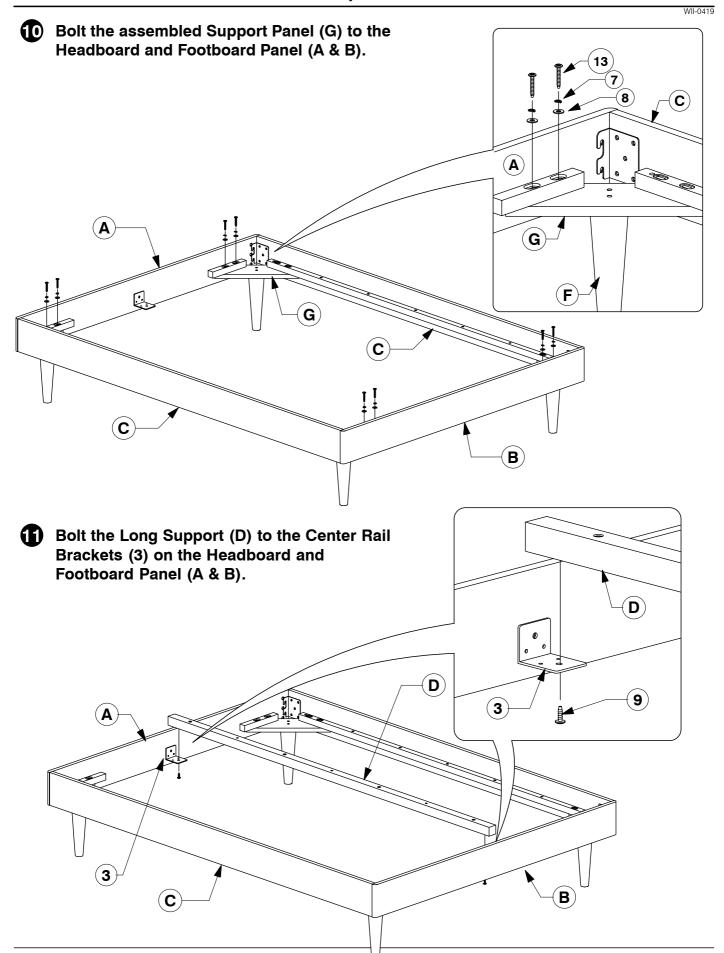

**Assembly Instructions** 

N/II ∩410

8 Bolt the assembled Support Panel (G) to the Side Rail (C).

**Assembly Instructions** 

Page 4 of 6

**Assembly Instructions** 

WII-0419

Fit the other Slats out and assemble the Support Leg (E) to the Bed Slat (H).
Bolt & screw the Bed Slats (H) to the Side Rail (C) & Long Support (D).