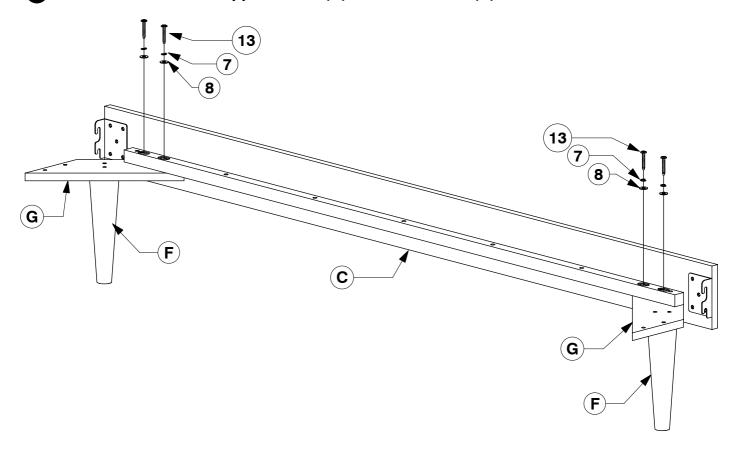

**Assembly Instructions** 

N/II ∩410

8 Bolt the assembled Support Panel (G) to the Side Rail (C).

**Assembly Instructions** 

Page 4 of 6

**Assembly Instructions** 

WII-0419

Fit the other Slats out and assemble the Support Leg (E) to the Bed Slat (H).
Bolt & screw the Bed Slats (H) to the Side Rail (C) & Long Support (D).