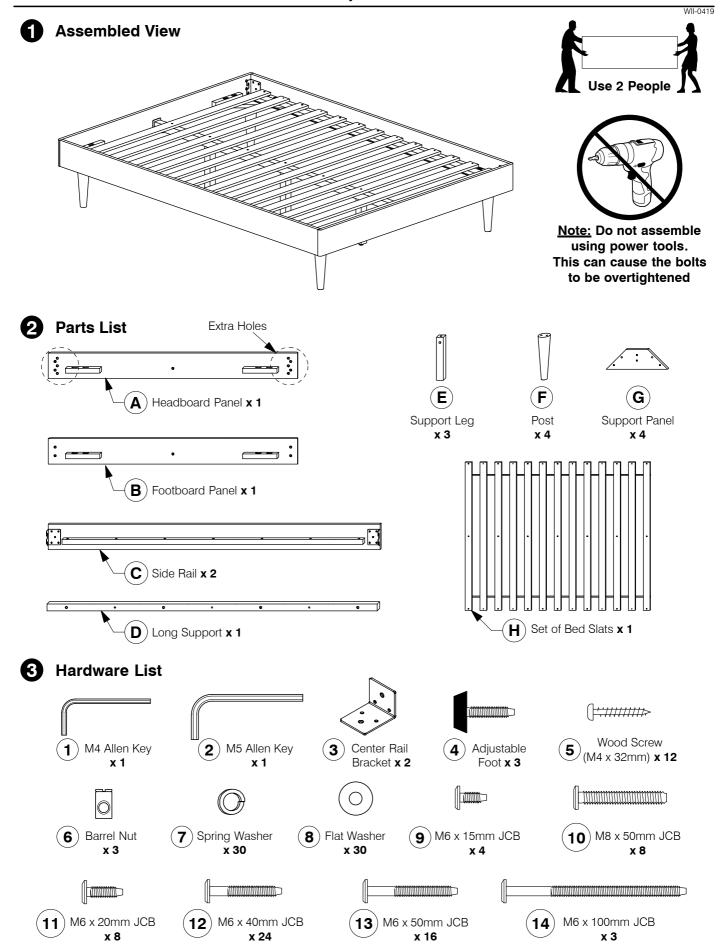

#### **Assembly Instructions**

WII-0419

4 Fix the Adjustable foot to the bottom of the Support Leg (E).

Fit the Post (F) to the Support Panel (G).

6 Fit the Center Rail Bracket to the Headboard Panel (A).